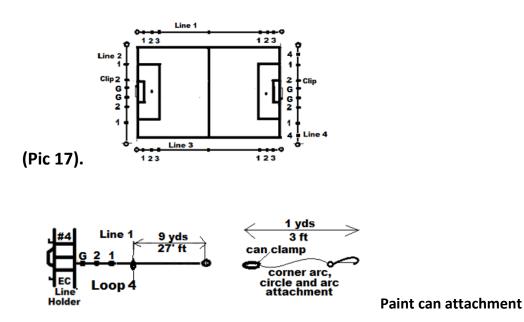

Step #8 repeat steps #7 and #6 on the other side of goal (Pic 17).

**Step #9** Now that all the straight lines are done and all lines are rolled up on the line holders. Roll line 4 out to **loop 4**. Clip the paint can attachment to the end loop line 1. Place spike in **loop 4** and into center of penalty mark line or circle, mark arc from one side to the other side of the arc. Repeat at other end of field.