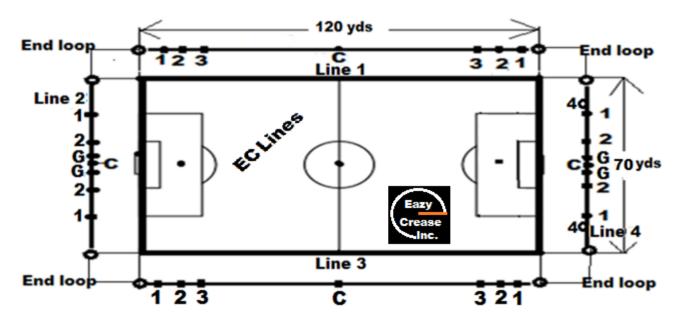

## **EC** Lines

Soccer full field marking directions step by step. No measuring required! Please read directions and look at diagrams before marking the field.

**Step #1** Find the corner of the field. Each Eazy Crease field line holder (**Pic 1**) has a number attached to each line holders 1, 2, 3, and 4. Start with end loops on line 1 and end loop on line 2, loop has **#** and **Start tag**. Stake each end loop together using the spikes on the corner of the field (**Pic 2**). Roll out line 1 wire down the sideline, and line 2 cross the end line. Now attach line 3 end loop to line 2 end loop by placing a spike in the loops, roll out line 3 down the other sideline of the field. Now attach line 3 end loop to line 4 end loop to line 1 end loop by placing the spike in loops 1 and 4 together. Now you should have a full field boundaries (**Pic 3**). Make sure lines are straight and tight. Check the corners to insure they are at a 90 degree angle by placing the line holder outside edges to the outside edges of the corner clips. These clips are located near the beginning and end of the line loops of the lines (**Pic 4**). Now start painting the field by placing your striping machine wheels on the right edge of the line, this keep paint from getting on the lines and the # tags (**Pic 5**).