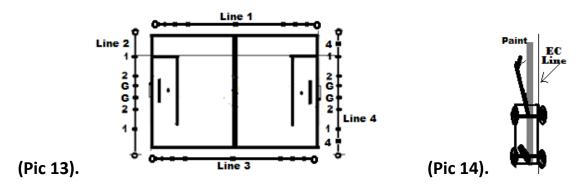

**Step #6** Move end line 2 or 4 back to the End line. Move side line 1 or 3 to **clip 1** on line 2 and 4 to mark the side of the penalty box (**Pic 13**). . Make sure line 1 or 3 are straight and tight. Mark from the end line to the top of the penalty box. Put wheels of stripping machine next to the line to keep from getting paint on line (**Pic 14**).