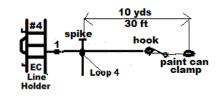

Step #8 repeat steps #7 and #6 on the other side of goal (Pic 17).

**Step #9** Now that all the straight lines are done and all lines are rolled up on the line holders. Roll line 4 out to **loop 4**. Clip the paint can attachment to the end loop line 1. Place spike in **loop 4** and into center of penalty mark line or circle, mark arc from one side to the other side of the arc. Repeat at other end of field.

**Step #10** Pull spike out of ground move to center of field using line 1 loop 4 and the corner arc and circle attachment, mark the center circle.

**Finished Result!**