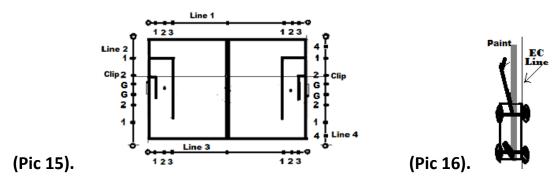

**Step #7** Move side line 1 or 3 to **clip 2** on end line 2 and 4 to mark the side of the goal box **(Pic 15).** Make sure line 1 or 3 are straight and tight. Mark from the end line to the top of the goal box. Put wheels of striping machine next to the line to keep from getting paint on line **(Pic 16).** 