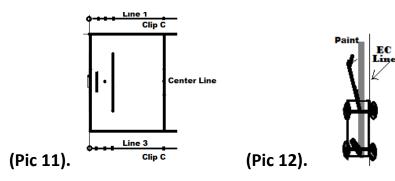

**Step #5** Move end line 2 or 4 to clip C on sidelines 1 and 3. This will allow you to mark the center line (**Pic 11**). Make sure line 2 or 4 are straight and tight. Paint from side line to side line on line 2 or 4. Put wheels of striping machine next to the line to keep from getting paint on line (**Pic 12**). Repeat Step #4, #3, and #2 on other side of field.