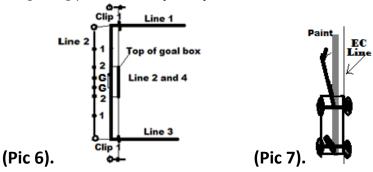

**Step #2** Now that you have painted the boundaries of the field, move end line 2 or 4 to **clip 1** on lines 1 and 3, place spike next to **clip 1**. This will allow you to mark the top of the goal box **(Pic 6)**. Make sure line 2 or 4 is straight and tight. Paint between clips 2 on line 2 or 4 Put wheels of striping machine next to the line to keep from getting paint on line **(Pic 7)**.