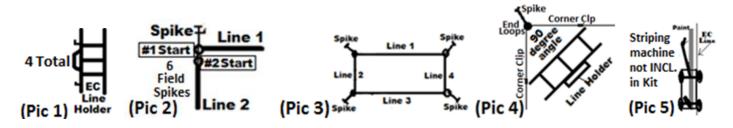

## **EC** Lines

Soccer full field marking directions step by step. No measuring required! Please read directions and look at diagrams before marking the field.

**Step #1** Find the corner of the field. Each Eazy Crease field line holder (**Pic 1**) has a number attached to each line holders 1, 2, 3, and 4. Start with end loops on line 1 and end loop on line 2, loop has **#** and **Start tag**. Stake each end loop together using the spikes on the corner of the field (**Pic 2**). Roll out line 1 wire down the sideline, and line 2 cross the end line. Now attach line 3 end loop to line 2 end loop by placing a spike in the loops, roll out line 3 down the other sideline of the field. Now attach line 3 end loop to line 4 end loop to line 1 end loop by placing the spike in loops 1 and 4 together. Now you should have a full field boundaries (**Pic 3**). Make sure lines are straight and tight. Check the corners to insure they are at a 90 degree angle by placing the line holder outside edges to the outside edges of the corner clips. These clips are located near the beginning and end of the line loops of the lines (**Pic 4**). Now start painting the field by placing your striping machine wheels on the right edge of the line, this keep paint from getting on the lines and the # tags (**Pic 5**).