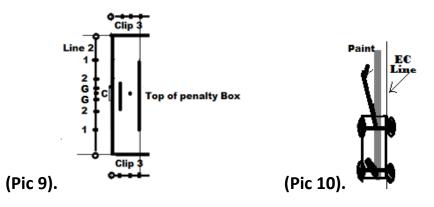

**Step #4** Move end line 2 or 4 to **clip 3** on sidelines 1 and 3. This will allow you to mark the top of the penalty box **(Pic 9).** Make sure line 2 or 4 are straight and tight. Paint between clips 1 on line 2 or 4. Put wheels of striping machine next to the line to keep from getting paint on line**(Pic 10).** 