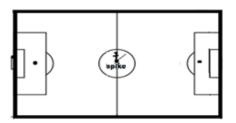

**Step #10** Pull spike out of ground move to center of field using line 1 loop 4 and the corner arc and circle attachment, mark the center circle.

**Finished Result!**