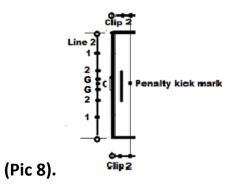

**Step #3** Move end line 2 or 4 to **clip 2** on sidelines 1 and 3. This will allow you to mark the penalty kick mark clip **C** on line 2 or 4. Make sure line 2 or 4 are straight and tight. Paint one foot circle or line **(Pic 8)**.